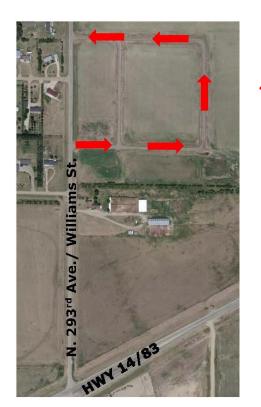

# **Pierre Location**

Turn north off HWY 14/83 onto N. 293<sup>rd</sup> Ave./Williams St. (north of HWY across from Titan Machinery) – look for the Oahe Electric trucks

Turn where indicated to register

Exit onto N. 293<sup>rd</sup> Ave./Williams St.