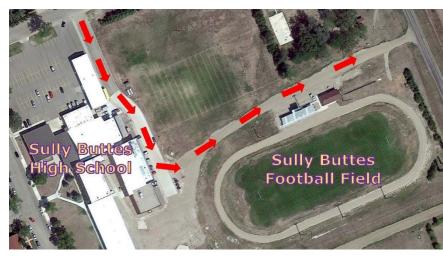

# **Onida Location**

Turn south off E. Dogwood Ave

Proceed through SBHS parking lot to register

Exit onto S. 11th St.