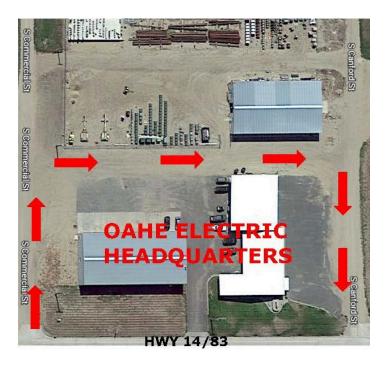

# **Blunt Location**

Turn south off HWY 14/83 onto S. Commercial St.

Proceed through Oahe Electric parking lot to register

Exit onto HWY 14/83 via S. Canford St.